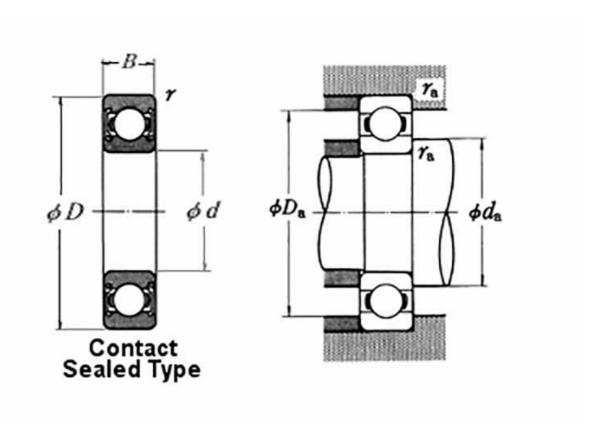

## **Basic dimensions**

| Inner diameter [d] | 10.00 | mm |
|--------------------|-------|----|
| Width [B]          | 8.00  | mm |
| Outer diameter [D] | 26.00 | mm |

## Other data

Seal type Contact Sealed 2RS

Clearance C3